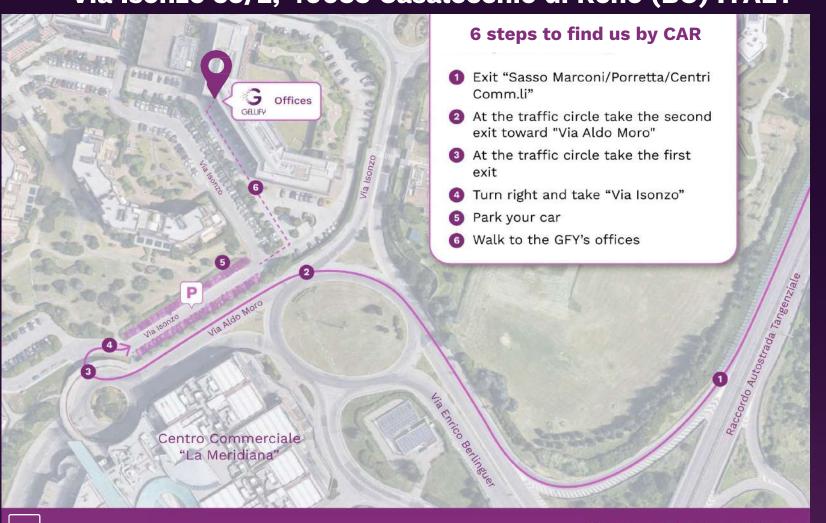

#### Via Isonzo 55/2, 40033 Casalecchio di Reno (BO) ITALY

#### Cai

Follow the signs for "Casalecchio di Reno – Centro Commerciale Meridiana", continue towards Via Isonzo 55/2 and park your car in the free car parks.

#### **Train**

From Bologna Central Station take the train to Casalecchio Garibaldi. From the station, walk towards GELLIFY Phygital HUB passing through the "Meridiana" shopping center.