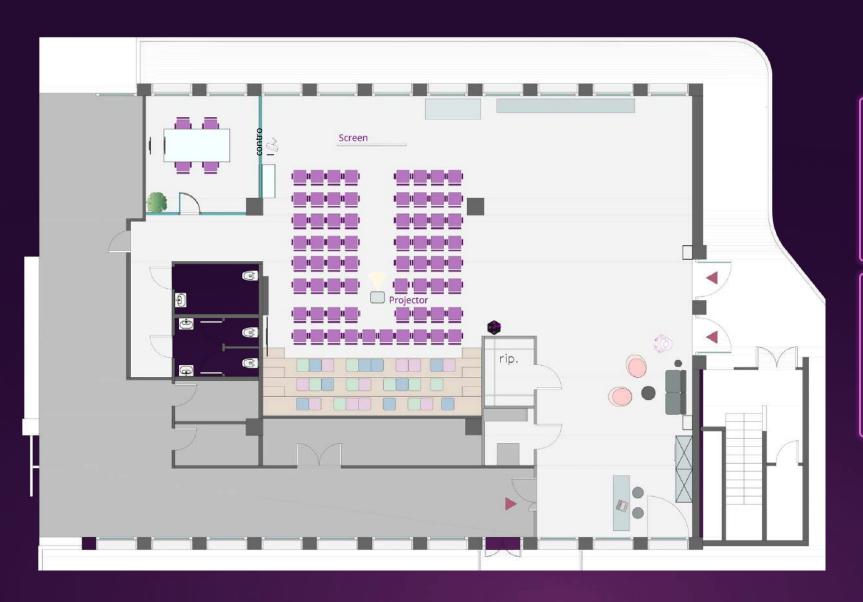

re, our affiliated catering service can provide a range of options for coffee breaks, refreshments and aperitifs.

The Phygital HUB is located in Casalecchio di Reno (BO), features free parking nearby and is easy to reach by public transport.

Experience the future of event spaces at Phygital HUB. Contact us to book your event!



ме 250 CAPACITY

**100** 

#### **LAYOUT**

Conference Layout
Academy Layout
Workshop Layout
Customized Layout

#### **SERVICES INCLUDED**

Projector
Audio/video system
Wifi
Air conditioning
Free parking
Reception
Break area

### ON-DEMAND SERVICES

Accessibility

Catering

AVL Technician

Tech Tour\*

#### **PHYGITAL HUB**

Workshop Layout



**CONFIGURATION** 



8 tables with seatings



**Capacity: 40 guests** 

#### **PHYGITAL HUB**

#### Conference Layout



#### CONFIGURATION





Capacity: 50/100 seats

#### **PHYGITAL HUB**

#### Academy Layout



#### **CONFIGURATION**





**Capacity: 26 guests** 

#### Via Isonzo 55/2, 40033 Casalecchio di Reno (BO) ITALY





#### Cai

Follow the signs for "Casalecchio di Reno – Centro Commerciale Meridiana", continue towards Via Isonzo 55/2 and park your car in the free car parks.



#### **Train**

From Bologna Central Station take the train to Casalecchio Garibaldi. From the station, walk towards GELLIFY Phygital HUB passing through the "Meridiana" shopping center.

#### Gallery



















Phygital HUB - GELLIFY

#### Tech Tour

#### WHY:

Discover how the most modern digital technologies can be easily used and implemented to solve common challenges and problems in every business process, g