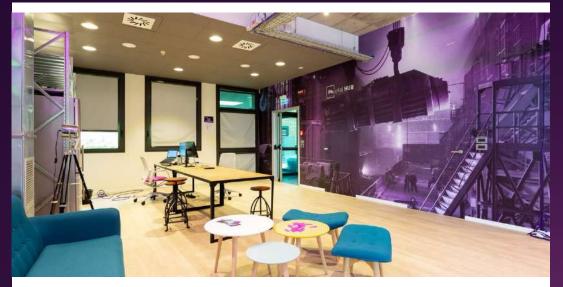

S

Accessibility

Catering

AVL Technician

Tech Tour\*

#### **PHYGITAL HUB**

Workshop Layout



**CONFIGURATION** 



8 tables with seatings



**Capacity: 40 guests** 

#### **PHYGITAL HUB**

#### Conference Layout



#### CONFIGURATION





Capacity: 50/100 seats

#### **PHYGITAL HUB**

#### Academy Layout



#### **CONFIGURATION**





**Capacity: 26 guests** 

#### Via Isonzo 55/2, 40033 Casalecchio di Reno (BO) ITALY





#### Cai

Follow the signs for "Casalecchio di Reno – Centro Commerciale Meridiana", continue towards Via Isonzo 55/2 and park your car in the free car parks.



#### **Train**

From Bologna Central Station take the train to Casalecchio Garibaldi. From the station, walk towards GELLIFY Phygital HUB passing through the "Meridiana" shopping center.

#### Gallery



















Phygital HUB - GELLIFY

#### Tech Tour

#### WHY:

Discover how the most modern digital technologies can be easily used and implemented to solve common challenges and problems in every business process, generating significant impacts in terms of reducing costs and making operations more efficient.

#### WHAT:

 The Technological Islands present within the Phygital HUB describe innovative solutions along the entire value chain of a 4.0 factory, thanks to the collaboration with innovative startups in the GELLIFY portfolio and in the unique GELLIFY ecosystem.

#### HOW:

 Guided visit by a GELLIFY consultant to accompany you along the exhibition route and show you demos of the solutions.

#### **DURATION:**

 Minimum 30 minutes up to a maximum of 2 hours depending on your need