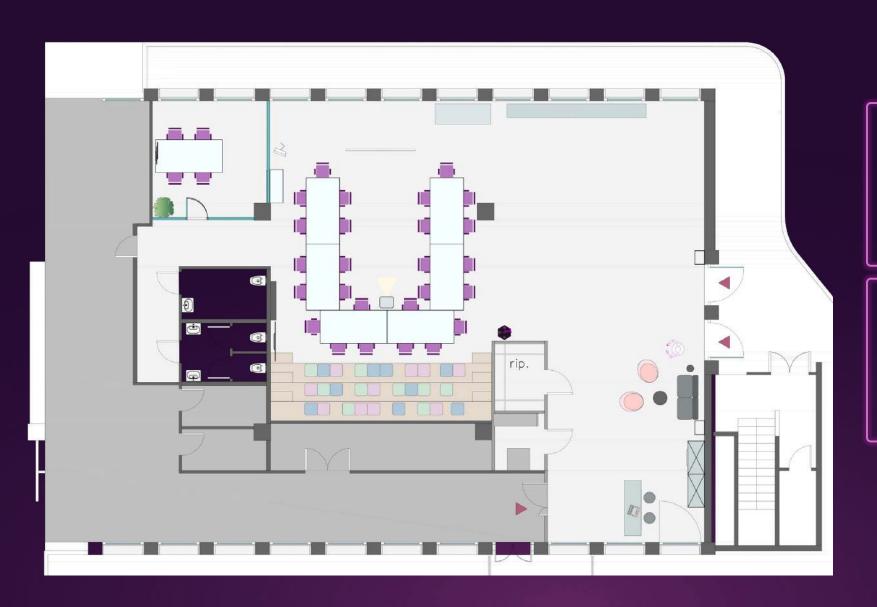

#### **PHYGITAL HUB**

Workshop Layout

**CONFIGURATION** 

8 tables with seatings

**Capacity: 40 guests** 