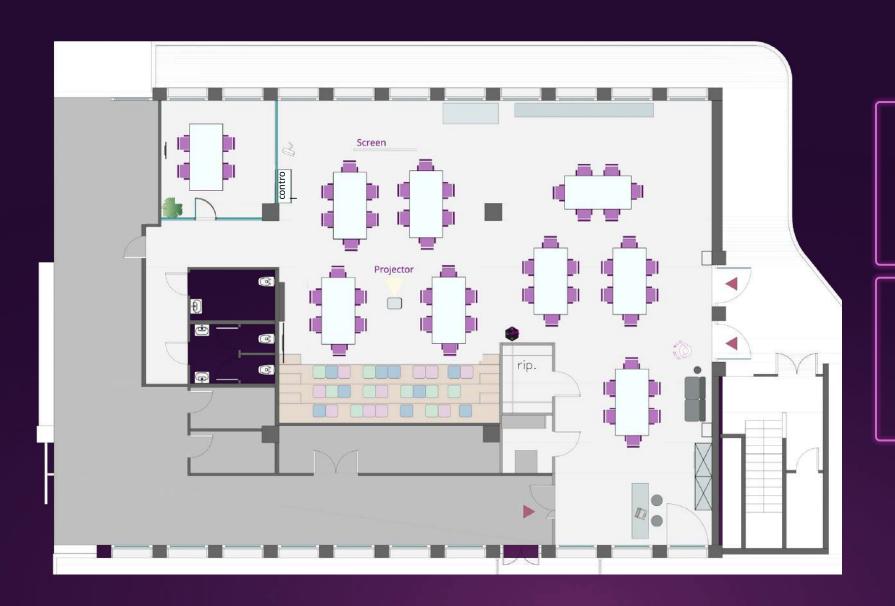

the-art audiovisual equipment, high-speed Wi-Fi and modern furnishings to ensure maximum comfort for your guests. Furthermore, our affiliated catering service can provide a range of options for coffee breaks, refreshments and aperitifs.

The Phygital HUB is located in Casalecchio di Reno (BO), features free parking nearby and is easy to reach by public transport.

Experience the future of event spaces at Phygital HUB. Contact us to book your event!



ме 250 CAPACITY

**100** 

#### **LAYOUT**

Conference Layout
Academy Layout
Workshop Layout
Customized Layout

#### **SERVICES INCLUDED**

Projector
Audio/video system
Wifi
Air conditioning
Free parking
Reception
Break area

### ON-DEMAND SERVICES

Accessibility

Catering

AVL Technician

Tech Tour\*

#### **PHYGITAL HUB**

Workshop Layout



**CONFIGURATION** 



8 tables with seatings



**Capacity: 40 guests** 

#### **PHYGITAL HUB**

#### Conference Layout



#### CONFIGURATION





Capacity: 50/100 seats

#### **PHYGITAL HUB**

#### Academy Layout



#### **CONFIGURATION**





**Capacity: 26 guests** 

#### Via Isonzo 55/2, 40033 Casalecchio di Reno (BO) ITALY





#### Cai

Follow the signs for "Casalecchio di Reno – Centro Commerciale Meridiana", continue towards Via Isonzo 55/2 and park your car in the free car parks.



#### **Train**

From Bologna Central Station take the train to Casalecchio Garibaldi. From the station, walk towards GELLIFY Phygital HUB passing through the "Meridiana" shopping center.

#### Gallery



















Phygital HUB - GELLIFY

#### Tech Tour

#### WHY:

Discover how the most modern d